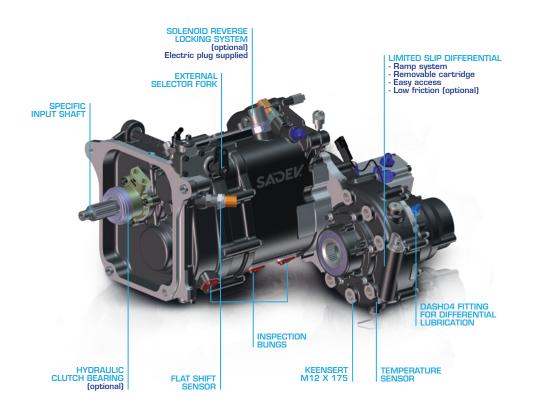

Interchangeable gear ratios

High strength carburizing steel

Gear teeth grinded with optimized profile

Shot penning on internal parts

Specific input shaft

Central limited slip differential (optional low friction)

Ramp and plate system

Wide range of ramp plates available

Differential locking system

Reverse lockout cable (solenoïd system optional)

Contactless gear position sensor

Contactless flat shift sensor

Directed and pressurised lubrication on the gears

# VILSC924 TRANSAXLE

- > Reliability: With several Dakar rallies proving its reliability on all types of terrain, the SC924 is a benchmark in its field.
- Probustness: Our finite element calculation tool enables us to design extremely strong, compact, lightweight casings.
- Architecture: The offset geartrains mean the engine and gearbox can be positioned as low as possible.
- Gears: The SC924 benefits from optimised and strengthened gear tooth profiles for maximum efficiency.
- Patio selection: Optimised clutch and control shaft definition for smoother gear shifting.
- > Limited slip self-locking ramp differential: Optimised teeth version available as an option.
- Differential locking: Option to lock the central differential mechanically.