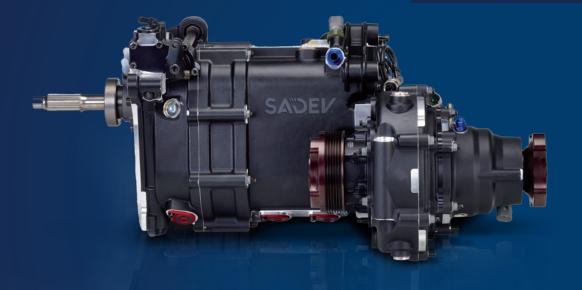

Tackling even the trickiest terrain, the **SC924** is a benchmark in the off-road world. Its weight-focused design, compactness and robustness make it the weapon of choice for rally raid. Innovations such as the low-friction differential and the optimised tooth profiles make it the ideal solution for your future projects.

# VILSC924 TRANSAXLE

- > Reliability: With several Dakar rallies proving its reliability on all types of terrain, the SC924 is a benchmark in its field.
- Probustness: Our finite element calculation tool enables us to design extremely strong, compact, lightweight casings.
- Architecture: The offset geartrains mean the engine and gearbox can be positioned as low as possible.
- Gears: The SC924 benefits from optimised and strengthened gear tooth profiles for maximum efficiency.
- Patio selection: Optimised clutch and control shaft definition for smoother gear shifting.
- > Limited slip self-locking ramp differential: Optimised teeth version available as an option.
- Differential locking: Option to lock the central differential mechanically.