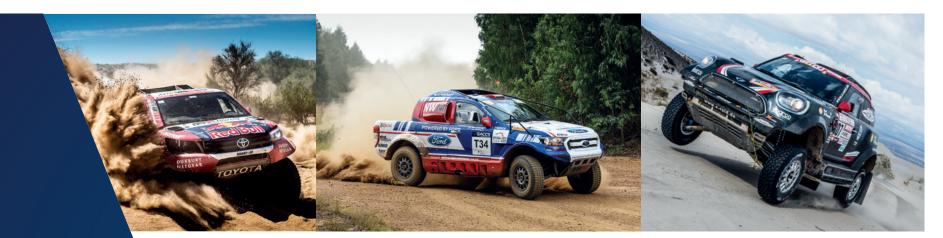

Tackling even the trickiest terrain, the **SC924** is a benchmark in the off-road world. Its weight-focused design, compactness and robustness make it the weapon of choice for rally raid. Innovations such as the low-friction differential and the optimised tooth profiles make it the ideal solution for your future projects.

# VILSC924 TRANSAXLE

- > Reliability: With several Dakar rallies proving its reliability on all types of terrain, the SC924 is a benchmark in its field.
- Probustness: Our finite element calculation tool enables us to design extremely strong, compact, lightweight casings.
- Architecture: The offset geartrains mean the engine and gearbox can be positioned as low as possible.
- Gears: The SC924 benefits from optimised and strengthened gear tooth profiles for maximum efficiency.
- Patio selection: Optimised clutch and control shaft definition for smoother gear shifting.
- > Limited slip self-locking ramp differential: Optimised teeth version available as an option.
- Differential locking: Option to lock the central differential mechanically.