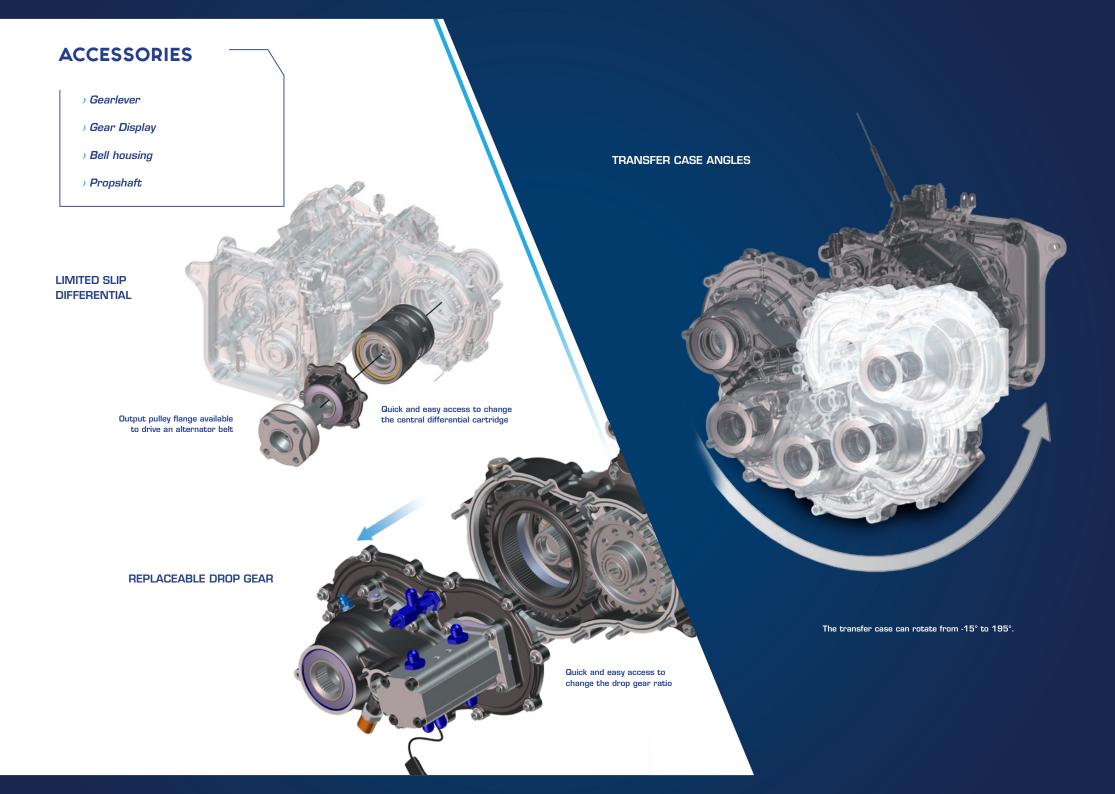

Interchangeable gear ratios

High strength carburizing steel

Gear teeth grinded with optimized profile

Shot penning on internal parts

Specific input shaft

Central limited slip differential (optional low friction)

Oil suction screen

Magnetic drain plugs

Painted AS7G aluminum casings

Angle possible -15° to 195°

Weight (input shaft included): 58 Kg - 127 lbs

# VILSC924 TRANSAXLE

- > Reliability: With several Dakar rallies proving its reliability on all types of terrain, the SC924 is a benchmark in its field.
- Probustness: Our finite element calculation tool enables us to design extremely strong, compact, lightweight casings.
- Architecture: The offset geartrains mean the engine and gearbox can be positioned as low as possible.
- Gears: The SC924 benefits from optimised and strengthened gear tooth profiles for maximum efficiency.
- Patio selection: Optimised clutch and control shaft definition for smoother gear shifting.
- > Limited slip self-locking ramp differential: Optimised teeth version available as an option.
- Differential locking: Option to lock the central differential mechanically.