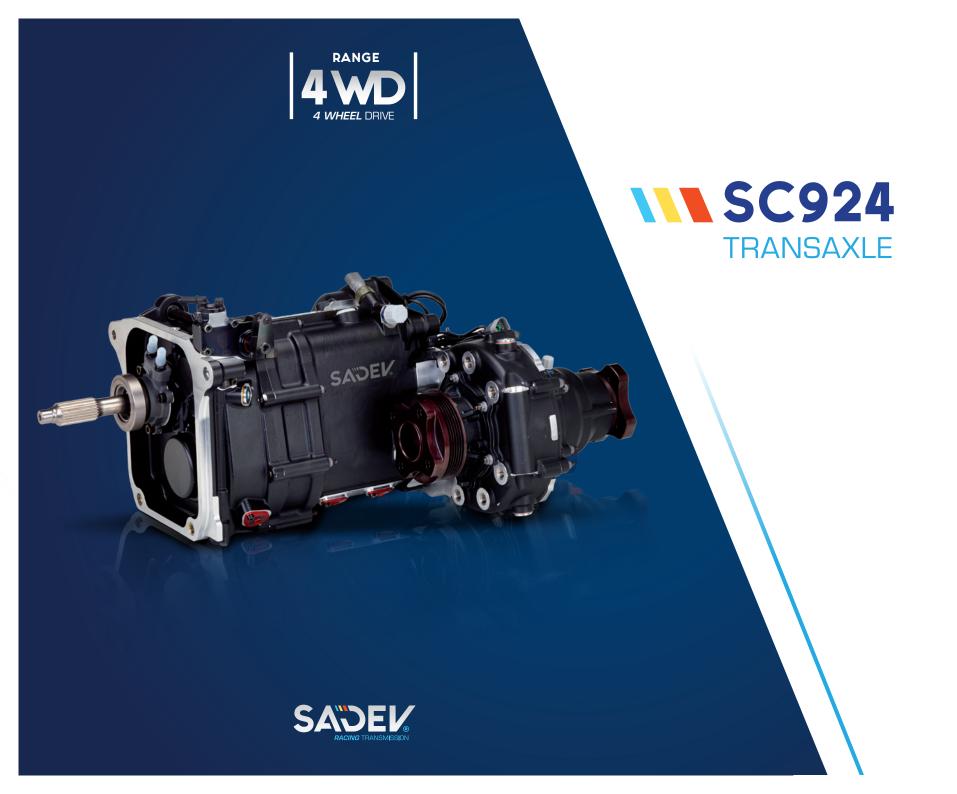

Tackling even the trickiest terrain, the **SC924** is a benchmark in the off-road world. Its weight-focused design, compactness and robustness make it the weapon of choice for rally raid. Innovations such as the low-friction differential and the optimised tooth profiles make it the ideal solution for your future projects.

# VILSC924 TRANSAXLE

- > Reliability: With several Dakar rallies proving its reliability on all types of terrain, the SC924 is a benchmark in its field.
- Probustness: Our finite element calculation tool enables us to design extremely strong, compact, lightweight casings.
- Architecture: The offset geartrains mean the engine and gearbox can be positioned as low as possible.
- Gears: The SC924 benefits from optimised and strengthened gear tooth profiles for maximum efficiency.
- Patio selection: Optimised clutch and control shaft definition for smoother gear shifting.
- > Limited slip self-locking ramp differential: Optimised teeth version available as an option.
- Differential locking: Option to lock the central differential mechanically.