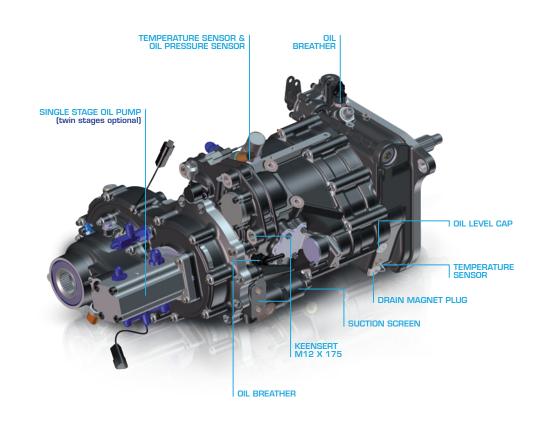

#### **TECHNICAL SPECS**

6 speed sequential gearbox + 1 reverse gear

Manual sequential gear selection

Wide range of final drives available

Wide range of ratios available

Straight cut gears

Dog ring gear engagement

Interchangeable gear ratios

High strength carburizing steel

Gear teeth grinded with optimized profile

Shot penning on internal parts

Specific input shaft

Central limited slip differential (optional low friction)

Ramp and plate system

Wide range of ramp plates available

Differential locking system

Reverse lockout cable (solenoïd system optional)

Contactless gear position sensor

Contactless flat shift sensor

Directed and pressurised lubrication on the gears

Oil suction screen

Magnetic drain plugs

Painted AS7G aluminum casings

Angle possible -15° to 195°

Weight (input shaft included): 58 Kg - 127 lbs